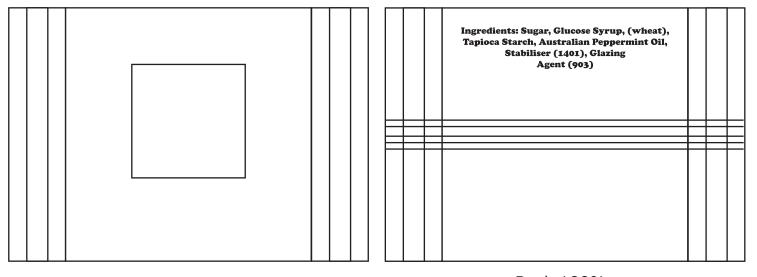

## Front 100%

#### NOTES

Approx Print Area: Subject to Artwork Subject to artwork Lines and Text need to be AT LEAST 0.5pt thick once reduced to print size. Artwork may be resized to accomodate this

Print may sit above or below midline of bag

Back 100%

Image Impression Only NOT to Scale