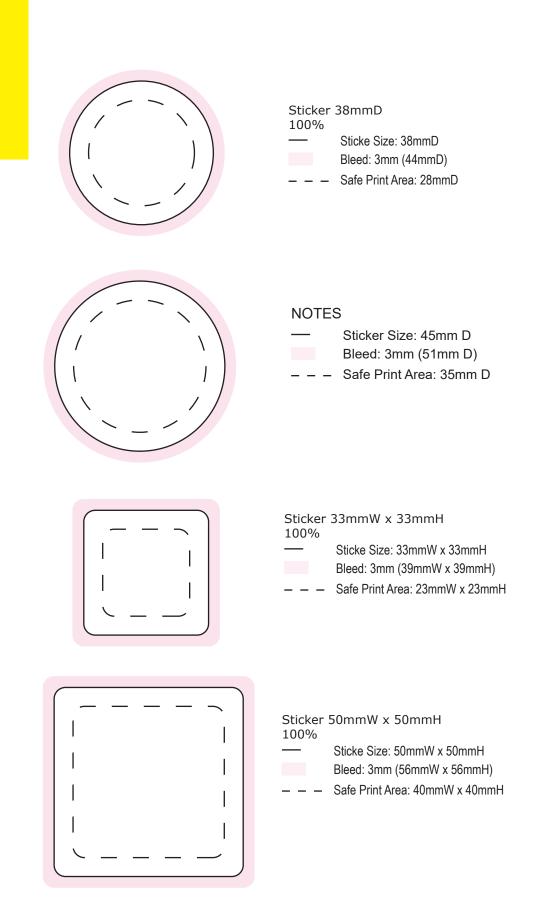

# ART APPROVAL

All colours used in this document are indicative only and they may vary across a variety of printing techniques and confectionery

Sticker Sizes Options: 50mmW x 40mmH or 50mmW x 30mmH or 38mm Round or 45mm Round or 33mm Square or 50mm Square